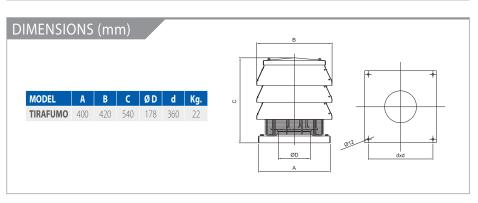

## MODEL m³/h l/s Pa W A dB (A) \* TIRAFUMO 850 236 190 97 0,52 52,5 \* Lp(A) measured at 3m in open field 230V-50Hz.