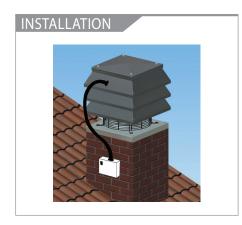

Roof radial extract fans for fireplaces **Outdoor installation** 

The series is not affected by the ErP Directive 2009/125/CE and further Regulations.

- Ideal for improving the draught of residential fireplaces
- Suitable for chimneys with a section of max 150 x 150 mm (equivalent Ø 170 mm) and air temperature of max. 200°C in continuous running
- Easy installation (just Plug & Play)
- Made in steel or copper with highly resistant epoxy finish