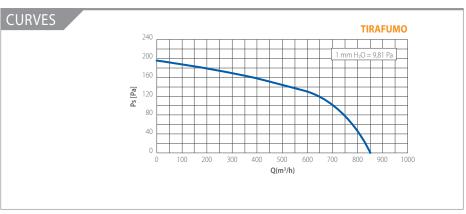

## MODEL m³/h l/s Pa W A dB (A) \* TIRAFUMO 850 236 190 97 0,52 52,5 \* Lp(A) measured at 3m in open field 230V-50Hz.