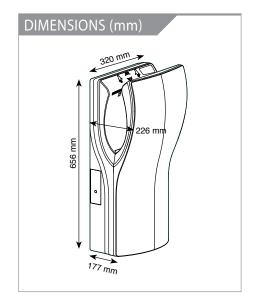

# PERFORMANCE

| RPM                      | 30.000      |
|--------------------------|-------------|
| Air velocity (Km/h)      | 410         |
| Air temperature (1)      | 40℃         |
| Power (W)                | 420 - 1.100 |
| Consumption (A)          | 3,2 - 5     |
| Noise level (dBA) at 2 m | 65 - 68     |
| Volt                     | 220 - 240   |
| Hz                       | 50 - 60     |
| Insulation               | Class I     |
| Estimated drying time    | 8 - 10 sec. |
| Weight (Kg)              | 8,3         |
| Protection               | IPX4        |