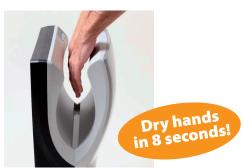

#### Ecological and high speed hand dryer

- Exclusive design
- ABS cover
- 4 air scatterers
- 2 IR sensors
- Drying time: 8 sec
- Air velocity: 410 km/h at 40°C
- Energy saving: no heating element

4 air diffusion layers for an ultra-fast drying.

## **Eco-friendly and efficient**

- Dries hand in 8 to 10 seconds according to the motor speed 8adjustable via an internal trimmer).
- Low energy consumption thanks to the absence of the electric heating element: the efficient drying is given by the velocity and the type of air diffusion and not by the hot temperature as in more conventional driers.
- Lowest noise level in its category.