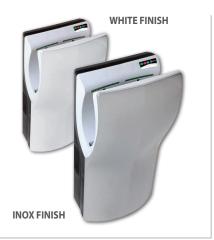

### **FEATURES**

- Hand dryer of new generation: fast drying, energy efficient, ecologic, hygienic
- "Hands in" model. Provided with 2 pairs of IR sensors on both sides of the upper covers for instant hand detection.
- · High speed motor. Motor power adjustable. Class F.
- Cover in anti-scratch ABS and aluminium impeller.
- Available in white or satin grey finish.