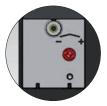

Air speed adjusting

Water tank easily removable from the external side.

#### Hygienic and safe

- The internal surface and the water tank coated with the exclusive Biocote® antimicrobial and antibacterial protection technology based on silver ions. These ions inhibit the reproduction of micro-organisms in the product throughout its lifetime.
- No water dripping onto the floor. Water tank of 0,675 capacity, easily removable for cleaning.
- Provided with an acoustic warning for full tank.
- Easy to maintain: the front casing can be easily removed to access the internal components, quick cleaning of filters, removable water tank, with external valve for easy emptying. All as part of an ergonomic design that facilitates regular cleaning.